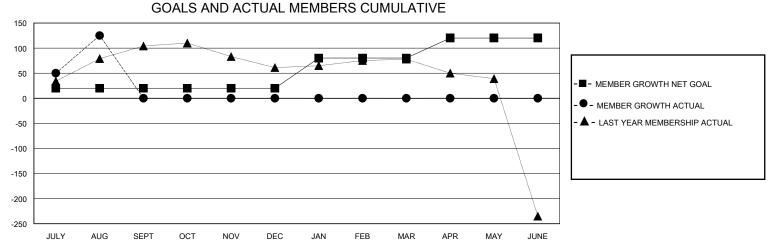

## District 317 F

Results as of: 8/31/2024

| GMT:                  |               |           | GMT CA        |                       |                       |                         |                                                    |  |
|-----------------------|---------------|-----------|---------------|-----------------------|-----------------------|-------------------------|----------------------------------------------------|--|
|                       | Club          | os        |               | Members               |                       |                         |                                                    |  |
| RESULTS FOR 2024-2025 |               |           |               | RESULTS FOR 2024-2025 |                       |                         |                                                    |  |
| QUARTER               | NEW CLUB GOAL | NEW CLUBS | DROPPED CLUBS | QUARTER MEMB          | ER GROWTH NET<br>GOAL | MEMBER GROWTH<br>ACTUAL | DROPPED<br>MEMBERS ACTUAL<br>(including transfers) |  |
| JULY/AUG/SEPT         | 5             | 2         | 1             | JULY/AUG/SEPT         | 20                    | 202                     | 58                                                 |  |
| OCT/NOV/DEC           | 0             | 0         | 0             | OCT/NOV/DEC           | 0                     | 0                       | 0                                                  |  |
| JAN/FEB/MAR           | 3             | 0         | 0             | JAN/FEB/MAR           | 60                    | 0                       | 0                                                  |  |
| APR/MAY/JUNE          | 2             | 0         | 0             | APR/MAY/JUNE          | 40                    | 0                       | 0                                                  |  |